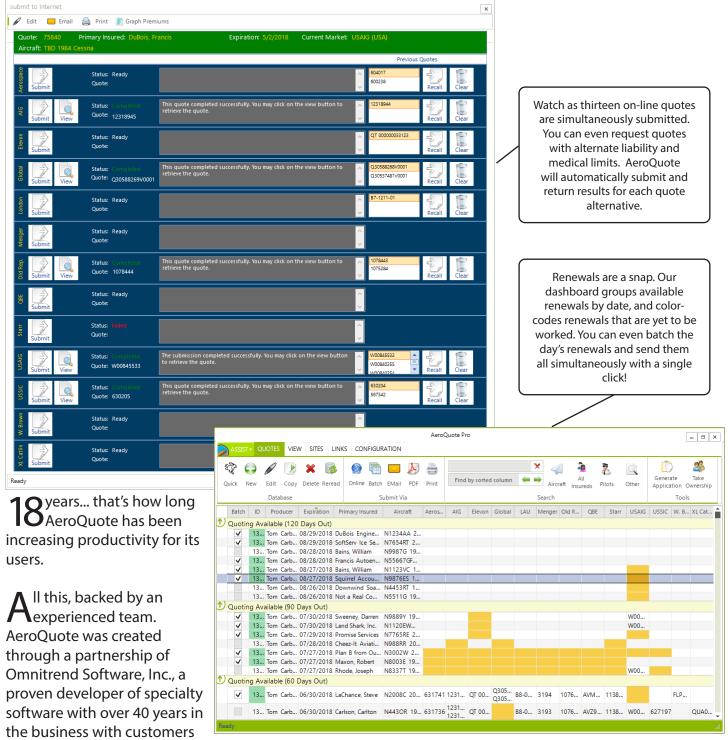

## Realizing the productivity of quoting aviation insurance on the Internet

*Save Time* - Whether it is new business or renewals, get to all the markets quickly. Enter submission data once, and send it to multiple insurers simultaneously, electronically. Integrated E-Mail and PDF generator also allows you to send the same submission directly to other carriers as well.

*Easy to Use* - Four screens guide you logically through the submission information, and are filled with work-saving features like airport, aircraft and zip code databases which will save you time and help to prevent errors. AeroQuote's index screen puts all of your quoting activity in a single, convenient location, and lets you return to any quote whenever you wish.