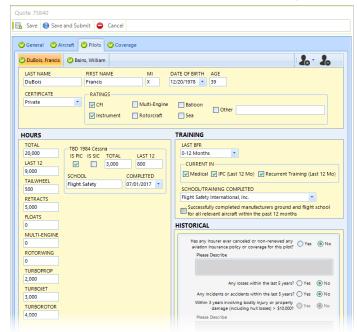

*Easy to Use* - Four screens guide you logically through the submission information, and are filled with work-saving features like airport, aircraft and zip code databases which will save you time and help to prevent errors. AeroQuote's index screen puts all of your quoting activity in a single, convenient location, and lets you return to any quote whenever you wish.

*Ready to Run* - AeroQuote requires almost no training. It's just like the way you have been getting quotes for years, but better and faster. Buy it today, use it today.

*Maintained and Updated* - Our team is continually monitoring the requirements of each insurer, and updating AeroQuote as needed. Whenever updates are required, AeroQuote will self-update quickly and transparently.